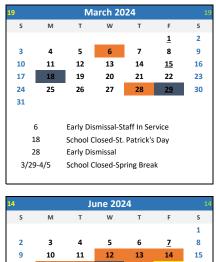

| 16 | 17  | 18                              | 19 | 20 | <u>21</u> | 22 |  |
|----|-----|---------------------------------|----|----|-----------|----|--|
| 23 | 24  | 25                              | 26 | 27 | 28        | 29 |  |
| 30 |     |                                 |    |    |           |    |  |
|    |     |                                 |    |    |           |    |  |
| 12 | -21 | Early Dismissal                 |    |    |           |    |  |
| 1  | .3  | Graduation-MS-2:00pm/HS-7:00pm  |    |    |           |    |  |
| 1  | .9  | School Closed-Juneteenth        |    |    |           |    |  |
| 2  | 1   | Tentative Last Day for Students |    |    |           |    |  |
| 2  | 1   | Tentative Last Day for Staff    |    |    |           |    |  |