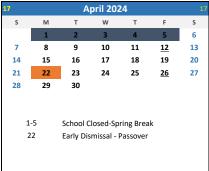

| 16 | 17  | 18                              | 19 | 20 | <u>21</u> | 22 |  |
|----|-----|---------------------------------|----|----|-----------|----|--|
| 23 | 24  | 25                              | 26 | 27 | 28        | 29 |  |
| 30 |     |                                 |    |    |           |    |  |
|    |     |                                 |    |    |           |    |  |
| 12 | -21 | Early Dismissal                 |    |    |           |    |  |
| 1  | .3  | Graduation-MS-2:00pm/HS-7:00pm  |    |    |           |    |  |
| 1  | .9  | School Closed-Juneteenth        |    |    |           |    |  |
| 2  | 1   | Tentative Last Day for Students |    |    |           |    |  |
| 2  | 1   | Tentative Last Day for Staff    |    |    |           |    |  |